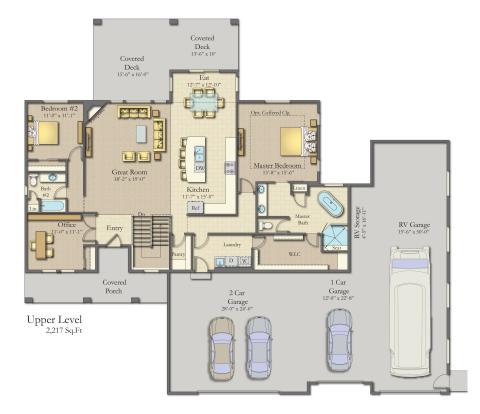

## The Dillon II RV

Total Sq. Ft. Under Roof - 4,443

## Total Sq.Ft Under Roof - 4,443

Ph. 719-495-3005

Finish Lower Level 1,900 Sq.Ft

Anthony Homes or its entities reserve the right to change elevations, specifications, floor plans, window placement, materials, and prices without notice. All sq footages are approximate. The availability of certain options is subject to construction status and schedule. Optional features may be predetermined and included at additional cost. Renderings are Artist's conception only.