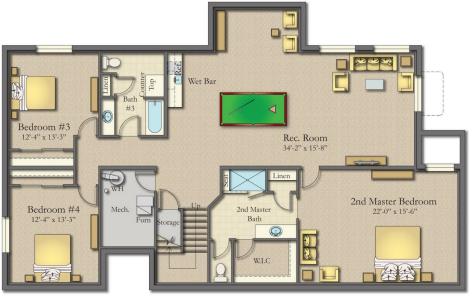

## Total Sq.Ft Under Roof - 4,443

Ph. 719-495-3005

Finish Lower Level 1,900 Sq.Ft

Anthony Homes or its entities reserve the right to change elevations, specifications, floor plans, window placement, materials, and prices without notice. All sq footages are approximate. The availability of certain options is subject to construction status and schedule. Optional features may be predetermined and included at additional cost. Renderings are Artist's conception only.