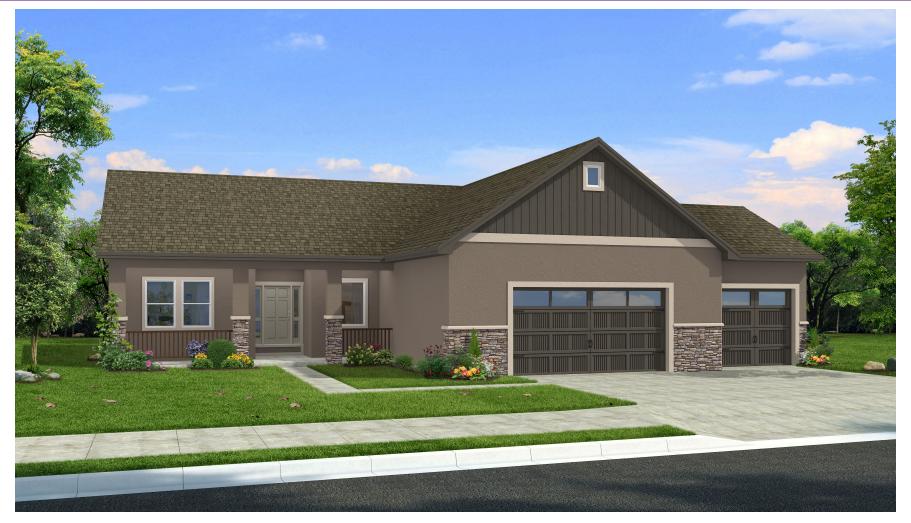

## The Dillon

A

Total Sq. Ft. Under Roof - 3,800

719-332-3930

Anthony Homes or its entities reserve the right to change elevations, specifications, floor plans, window placement, materials, and prices without notice. All sq footages are approximate. The availability of certain options is subject to construction status and schedule. Option features may be predetermined and included at additional cost. Renderings are Artist's conception only.

www.homesbyanthony.com

The Dillon

**Zane Whitfield** 

Ph. 719-495-3005

6 Bedrooms | 4 Baths 3,800 Sq Feet

Uncovered

Deck 17'-8" x 14'-10" 719-332-3930

Finish Lower Level 1,745 Sq.Ft