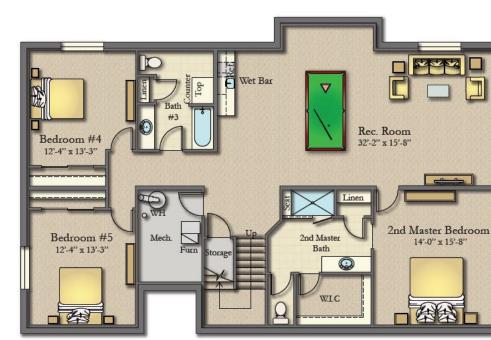

www.homesbyanthony.com

The Dillon

**Zane Whitfield** 

Ph. 719-495-3005

6 Bedrooms | 4 Baths 3,800 Sq Feet

Uncovered

Deck 17'-8" x 14'-10" 719-332-3930

Finish Lower Level 1,745 Sq.Ft

Upper Level 1,903 Sq.Ft

7

Lin.

Bedroom #2 11'-0" x 11'-1" 11'-7" x 10'-6" DW Master Bedroom 8 . 0 Bath Kitchen Great Room #2 11'-6" x 14'-3" 16'-6" x 19'-0" Ref  $\odot$ Master Bath Entry Laundry WIC Bedroom #3 11'-0" x 11'-1" Covered Porch 1 Car 2 Car Garage Garage 28'-0" x 24'-0" 12'-0" x 22'-8"

Covered

Deck

12'-6" x 12'

www.homesbyanthony.com