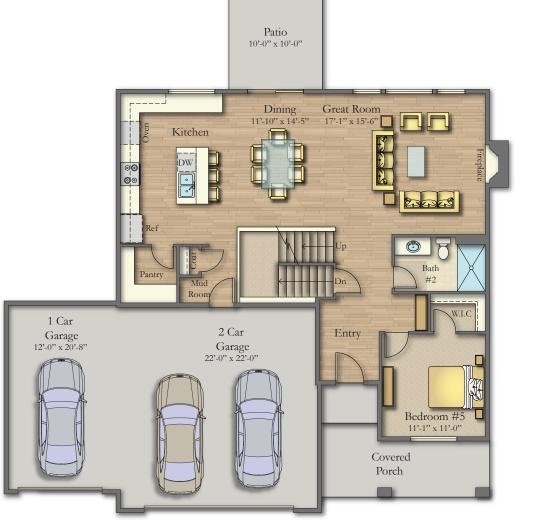

Fort Morgan

Main Level 1,160 Sq.Ft

E

Upper Level 1,518 Sq.Ft

Homes Byanthony or its entities reserve the right to change elevations, specifications, floor plans, window placement, materials, and prices without notice. All sq footages are approximate. The availability of certain options is subject to construction status and schedule. Optional features may be predetermined and included at additional cost. Renderings are Artist's conception only.