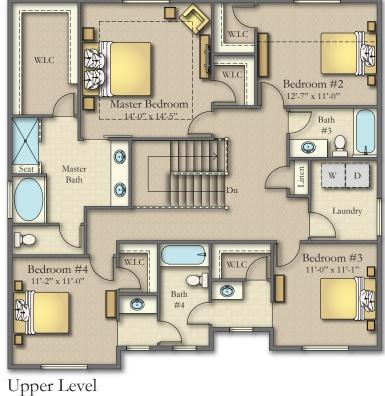

Fort Morgan

Main Level 1,160 Sq.Ft

E

Upper Level 1,518 Sq.Ft

Homes Byanthony or its entities reserve the right to change elevations, specifications, floor plans, window placement, materials, and prices without notice. All sq footages are approximate. The availability of certain options is subject to construction status and schedule. Optional features may be predetermined and included at additional cost. Renderings are Artist's conception only.