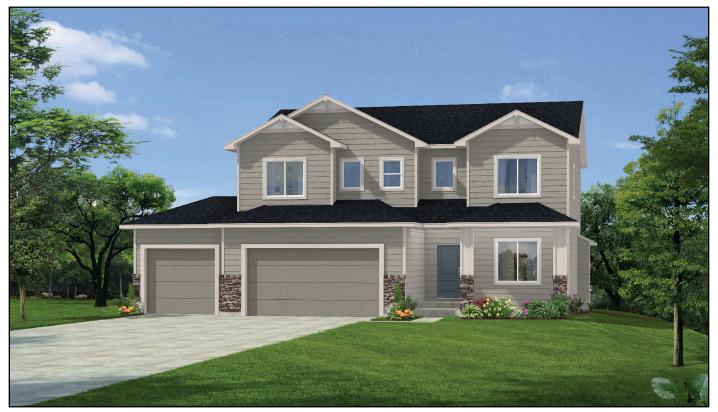

## Fort Morgan

Total Sq.Ft Under Roof - 3,618

Ph. 719 495 3005

**ELEVATION A** 

Homes Byanthony or its entities reserve the right to change elevations, specifications, floor plans, window placement, materials, and prices without notice. All sq footages are approximate. The availabily of certain options is subject to construction status and schedule. Optional features may be predetermined and included at additional cost. Renderings are Artist's conception only.