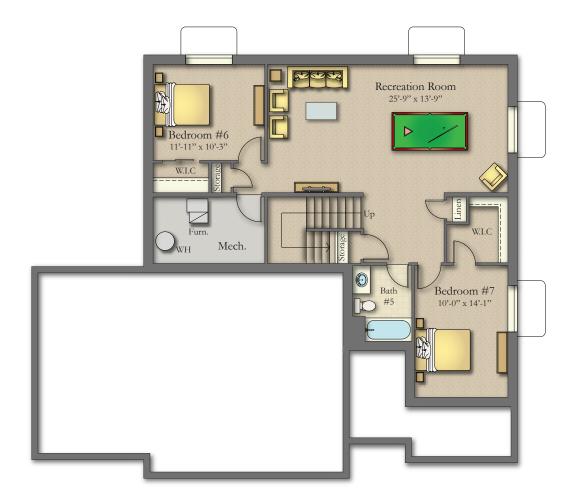

Finish Lower Level 940 Sq.Ft

Homes Byanthony or its entities reserve the right to change elevations, specifications, floor plans, window placement, materials, and prices without notice. All sq footages are approximate. The availabily of certain options is subject to construction status and schedule. Optional features may be predetermined and included at additional cost. Renderings are Artist's conception only.