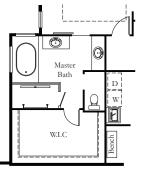

## Upper Level Optional

Opt. Master Bath I

Opt. Master Bath II

Opt. Bedroom #3

Opt. Dining