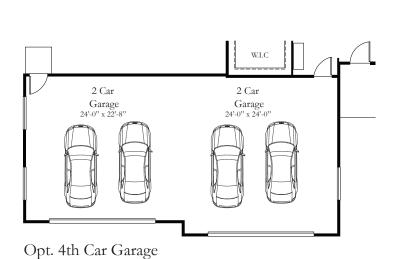

#### **4 CAR GARAGE ELEVATION**

## Garage Options

Opt. RV Garage

Opt. Nook Extension