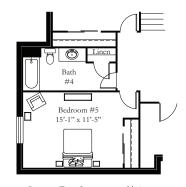

## Finish Lower Level Optional

Opt. Nook Extension

Opt. Bedroom #5 With Storage

Opt. Bedroom #5