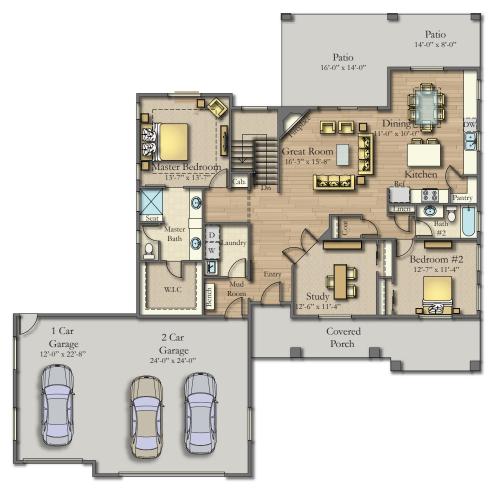

Main Level 1,765 Sq.Ft

Finish Lower Level 1,534 Sq.Ft

## Garage Options

Opt. RV Garage

Opt. Nook Extension

## Upper Level Optional

Opt. Master Bath I

Opt. Master Bath II

Opt. Bedroom #3

Opt. Dining