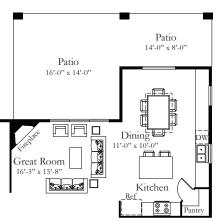

of certain options is subject to construction status and schedule. Optional features may be predetermined and included at additional cost. Renderings are Artist's conception only.



Main Level 1,765 Sq.Ft



Finish Lower Level 1,534 Sq.Ft

## The Cortez



Total Sq.Ft Under Roof - 3,299

Ph. 719 493 3005



#### **4 CAR GARAGE ELEVATION**



### **RV GARAGE ELEVATION**



Anthony Homes or it entities reserve the right to change elevations, specifications, floor plans, window placement, materials, and prices without notice. All sq footages are approximate. The availability of certain options is subject to construction status and schedule. Optional features may be predetermined and included at additional cost. Renderings are Artist's conception only.

## Garage Options





Opt. RV Garage



Opt. Nook Extension

## Upper Level Optional



Opt. Master Bath I



Opt. Master Bath II



Opt. Bedroom #3

Opt. Dining

## Finish Lower Level Optional



Opt. Nook Extension



Opt. Bedroom #5 With Storage



Opt. Bedroom #5