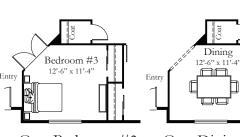

## Upper Level Optional

Opt. Master Bath I

Opt. Master Bath II

Opt. Bedroom #3

Opt. Dining