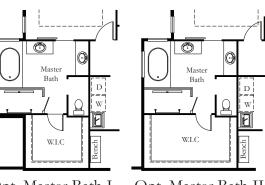

## Upper Level Optional

Opt. Master Bath I

Opt. Master Bath II

Opt. Bedroom #3

Opt. Dining