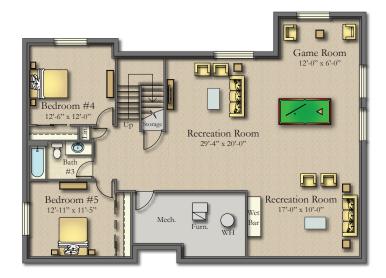

Main Level 1,765 Sq.Ft

Finish Lower Level 1,534 Sq.Ft

## Finish Lower Level Optional

Opt. Nook Extension

Opt. Bedroom #5 With Storage

Opt. Bedroom #5