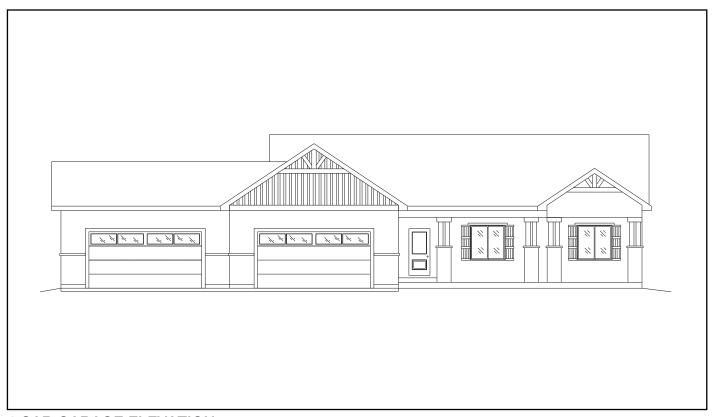

# The Cortez



Total Sq.Ft Under Roof - 3,299

Ph. 719 495 3005



#### **CRAFTSMAN ELEVATION**



#### **FARMHOUSE ELEVATION**



Anthony Homes or it entities reserve the right to change elevations, specifications, floor plans, window placement, materials, and prices without notice. All sq footages are approximate. The availability of certain options is subject to construction status and schedule. Optional features may be predetermined and included at additional cost. Renderings are Artist's conception only.



Main Level 1,765 Sq.Ft



Finish Lower Level 1,534 Sq.Ft

## The Cortez



Total Sq.Ft Under Roof - 3,299

Ph. 719 493 3005



#### **4 CAR GARAGE ELEVATION**



### **RV GARAGE ELEVATION**



Anthony Homes or it entities reserve the right to change elevations, specifications, floor plans, window placement, materials, and prices without notice. All sq footages are approximate. The availability of certain options is subject to construction status and schedule. Optional features may be predetermined and included at additional cost. Renderings are Artist's conception only.

## Garage Options





Opt. RV Garage



Opt. Nook Extension

## Upper Level Optional



Opt. Master Bath I



Opt. Master Bath II



Opt. Bedroom #3

Opt. Dining

## Finish Lower Level Optional



Opt. Nook Extension



Opt. Bedroom #5 With Storage



Opt. Bedroom #5