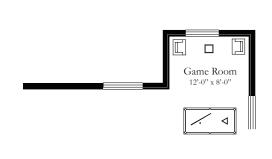

ist's conception only.



Main Level 1,765 Sq.Ft



Finish Lower Level 1,534 Sq.Ft

## The Cortez



Total Sq.Ft Under Roof - 3,299

Ph. 719 493 3005



#### **4 CAR GARAGE ELEVATION**



### **RV GARAGE ELEVATION**



Anthony Homes or it entities reserve the right to change elevations, specifications, floor plans, window placement, materials, and prices without notice. All sq footages are approximate. The availability of certain options is subject to construction status and schedule. Optional features may be predetermined and included at additional cost. Renderings are Artist's conception only.

## Garage Options





Opt. RV Garage



Opt. Nook Extension

## Upper Level Optional



Opt. Master Bath I



Opt. Master Bath II



Opt. Bedroom #3

Opt. Dining

## Finish Lower Level Optional



Opt. Nook Extension



Opt. Bedroom #5 With Storage



Opt. Bedroom #5