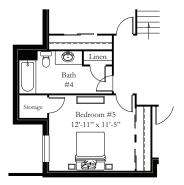

## Finish Lower Level Optional

Opt. Nook Extension

Opt. Bedroom #5 With Storage

Opt. Bedroom #5