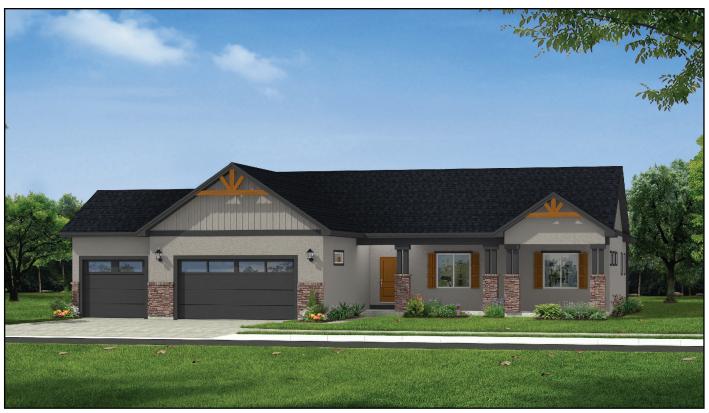

# The Cortez



Total Sq.Ft Under Roof - 3,299

Ph. 719 495 3005



#### **CRAFTSMAN ELEVATION**



#### **FARMHOUSE ELEVATION**



Anthony Homes or it entities reserve the right to change elevations, specifications, floor plans, window placement, materials, and prices without notice. All sq footages are approximate. The availability of certain options is subject to construction status and schedule. Optional features may be predetermined and included at additional cost. Renderings are Artist's conception only.



Main Level 1,765 Sq.Ft



Finish Lower Level 1,534 Sq.Ft

## The Cortez



Total Sq.Ft Under Roof - 3,299

Ph. 719 493 3005



#### **4 CAR GARAGE ELEVATION**



### **RV GARAGE ELEVATION**



Anthony Homes or it entities reserve the right to change elevations, specifications, floor plans, window placement, materials, and prices without notice.