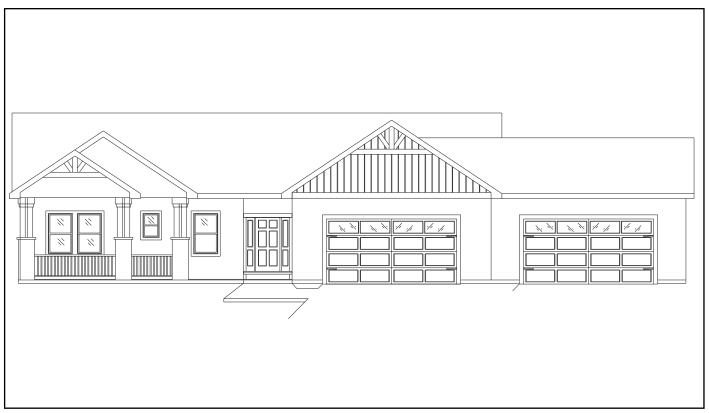

## Taos



Total Sq. Ft. Under Roof - 3,770

Ph. 719-495-3005



### **CRAFTSMAN ELEVATION**



### **FARMHOUSE ELEVATION**



Homes By Anthony or its entities reserve the right to change elevations, specifications, floor plans, window placement, materials, and prices without notice. All sq footages are approximate. The availability of certain options is subject to construction status and schedule. Optional features may be predetermined and included at additional cost. Renderings are Artist's conception only.



# Taos



Total Sq.Ft Under Roof - 3,770

Ph. 719-495-3005



### **4 CAR GARAGE ELEVATION**



### **RV GARAGE ELEVATION**



Homes By Anthony or its entities reserve the right to change elevations, specifications, floor plans, window placement, materials, and prices without notice. All sq footages are approximate. The availability of certain options is subject to construction status and schedule. Optional features may be predetermined and included at additional cost. Renderings are Artist's conception only.



### Finish Lower Level Optional