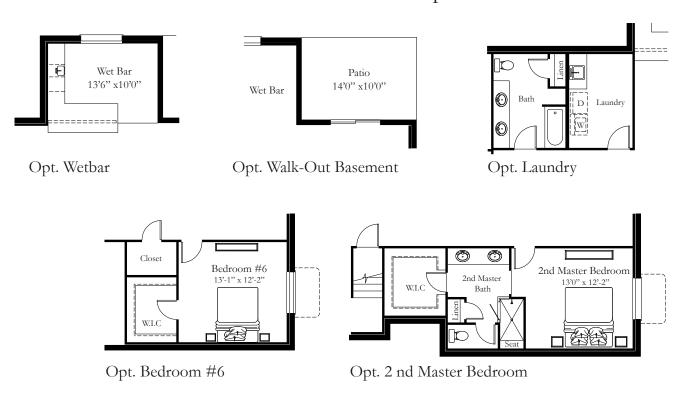

without notice. All sq footages are approximate. The availability of certain options is subject to construction status and schedule. Optional features may be predetermined and included at additional cost. Renderings are Artist's conception only.



# Taos



Total Sq.Ft Under Roof - 3,770

Ph. 719-495-3005



### **4 CAR GARAGE ELEVATION**



### **RV GARAGE ELEVATION**



Homes By Anthony or its entities reserve the right to change elevations, specifications, floor plans, window placement, materials, and prices without notice. All sq footages are approximate. The availability of certain options is subject to construction status and schedule. Optional features may be predetermined and included at additional cost. Renderings are Artist's conception only.



### Finish Lower Level Optional