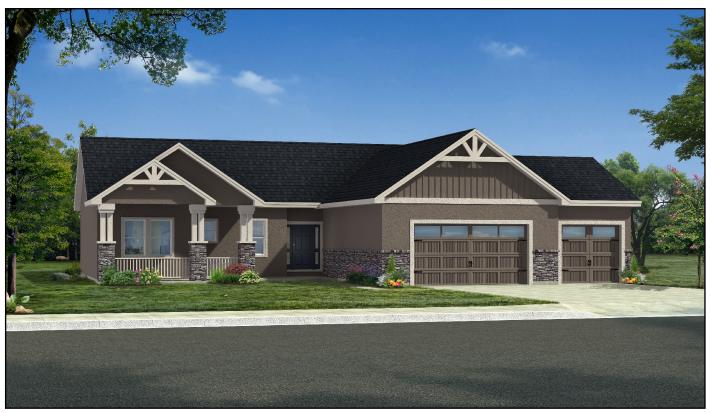

## Taos



Total Sq. Ft. Under Roof - 3,770

Ph. 719-495-3005



### **CRAFTSMAN ELEVATION**



### **FARMHOUSE ELEVATION**



Homes By Anthony or its entities reserve the right to change elevations, specifications, floor plans, window placement, materials, and prices without notice. All sq footages are approximate. The availability of certain options is subject to construction status and schedule. Optional features may be predetermined and included at additional cost. Renderings are Artist's conception only.



# Taos



Total Sq.Ft Under Roof - 3,770

Ph. 719-495-3005



### **4 CAR GARAGE ELEVATION**



### **RV GARAGE ELEVATION**



Homes By Anthony or its entities reserve the right to change elevations, specifications, floor plans, window placement, materials, and prices without notice. All sq footages are approximate. The availability of certain