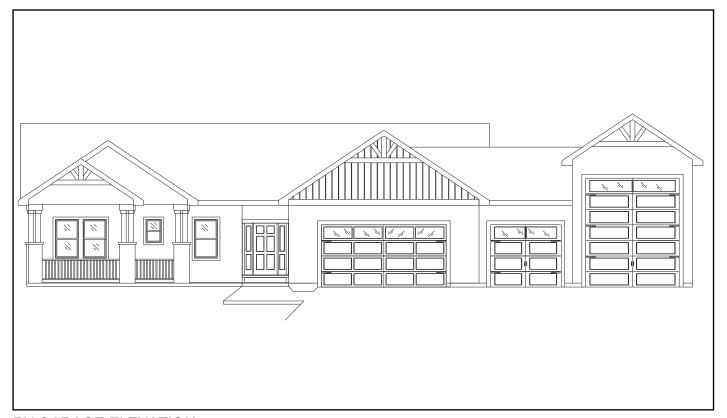

## Taos

Total Sq. Ft. Under Roof - 3,770

Ph. 719-495-3005

### **CRAFTSMAN ELEVATION**

### **FARMHOUSE ELEVATION**

Homes By Anthony or its entities reserve the right to change elevations, specifications, floor plans, window placement, materials, and prices without notice. All sq footages are approximate. The availability of certain options is subject to construction status and schedule. Optional features may be predetermined and included at additional cost. Renderings are Artist's conception only.

# Taos

Total Sq.Ft Under Roof - 3,770

Ph. 719-495-3005

### **4 CAR GARAGE ELEVATION**

### **RV GARAGE ELEVATION**

Homes By Anthony or its entities reserve the right to change elevations, specifications, floor plans, window placement, materials, and prices without notice. All sq footages are approximate. The availability of certain options is subject to construction status and schedule. Optional features may be predetermined and included at additional cost. Renderings are Artist's conception only.