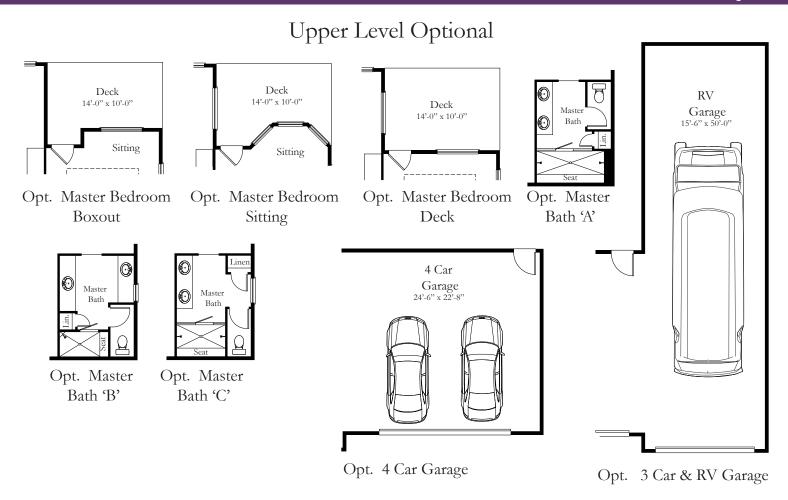

w placement, materials, and prices without notice. All sq footages are approximate. The availability of certain options is subject to construction status and schedule. Optional features may be predetermined and included at additional cost. Renderings are Artist's conception only.



# Taos



Total Sq.Ft Under Roof - 3,770

Ph. 719-495-3005



### **4 CAR GARAGE ELEVATION**



### **RV GARAGE ELEVATION**



Homes By Anthony or its entities reserve the right to change elevations, specifications, floor plans, window placement, materials, and prices without notice. All sq footages are approximate. The availability of certain options is subject to construction status and schedule. Optional features may be predetermined and included at additional cost. Renderings are Artist's conception only.



### Finish Lower Level Optional