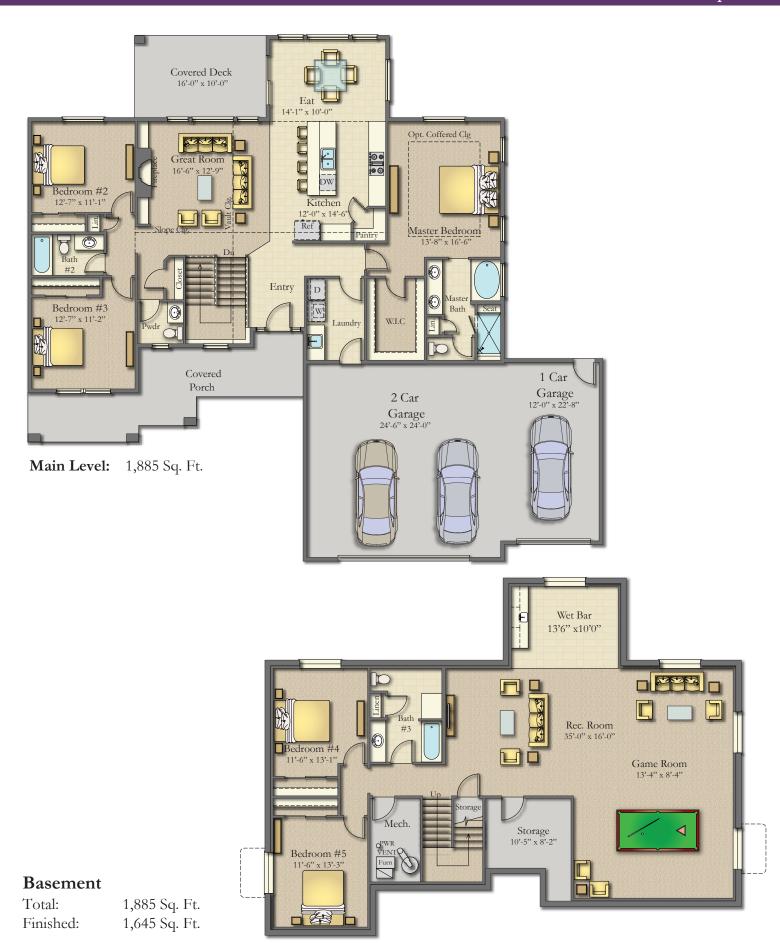

## Taos

Total Sq. Ft. Under Roof - 3,770

Ph. 719-495-3005

# Taos

Total Sq.Ft Under Roof - 3,770

Ph. 719-495-3005

### Finish Lower Level Optional