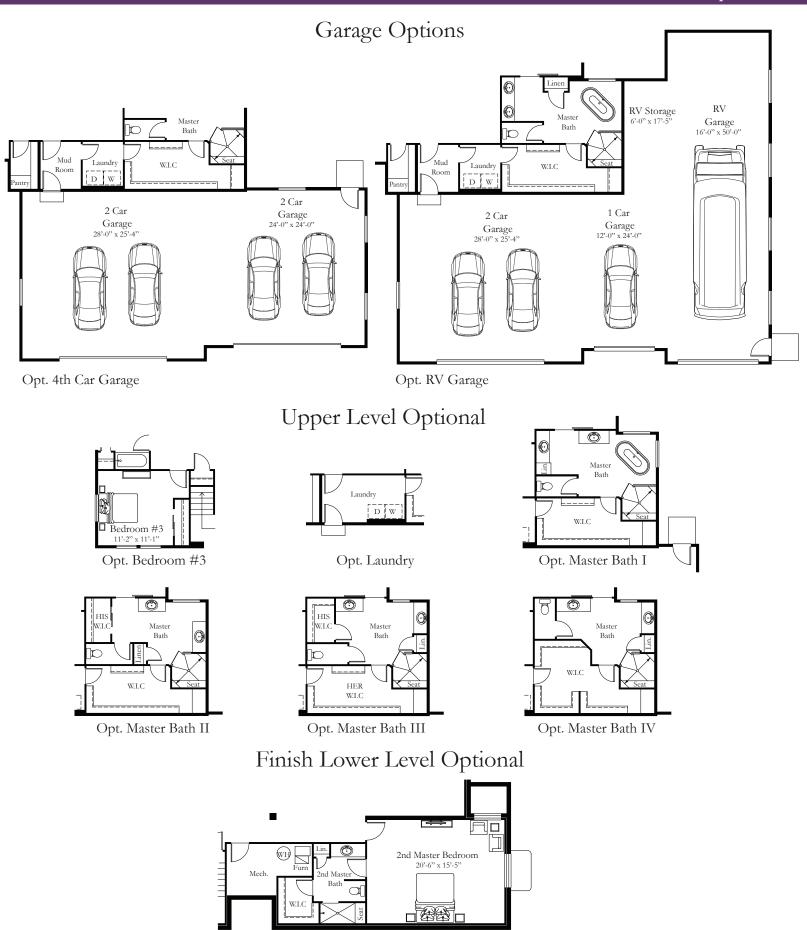

### Total Sq. Ft. Under Roof - 4,240

Ph. 719-495-3005

### FARMHOUSE ELEVATION

### **CRAFTSMAN ELEVATION**

A

Anthony Homes or it entities reserve the right to change elevations, specifications, floor plans, window placement, materials, and prices without notice. All sq footages are approximate. The availabily of certain options is subject to construction status and schedule. Optional features may be predetermined and included at additional cost. Renderings are Artist's conception only.

### Basement

Finished:

2,120 Sq. Ft. 1,886 Sq. Ft.

Anthony Homes or it entities reserve the right to change elevations, specifications, floor plans, window placement, materials, and prices without notice. All sq footages are approximate. The availability of certain options is subject to construction status and schedule. Optional features may be predetermined and included at additional cost. Renderings are Artist's conception only.

Total Sq. Ft. Under Roof - 4,240

Ph. 719-495-3005

**RV GARAGE CRAFTSMAN ELEVATION** 

Anthony Homes or it entities reserve the right to change elevations, specifications, floor plans, window placement, materials, and prices without notice. All sq footages are approximate. The availability of certain options is subject to construction status and schedule. Optional features may be predetermined and included at additional cost. Renderings are Artist's conception only.

#### Opt. Larger 2nd Master Bedroom

Anthony Homes or it entities reserve the right to change elevations, specifications, floor plans, window placement, materials, and prices without notice. All sq footages are approximate. The availability of certain options is subject to construction status and schedule. Optional features may be predetermined and included at additional cost. Renderings are Artist's conception only.

#### FARMHOUSE ELEVATION

#### FARMHOUSE ELEVATION

A

Anthony Homes or it entities reserve the right to change elevations, specifications, floor plans, window placement, materials, and prices without notice. All sq footages are approximate. The availabily of certain options is subject to construction status and schedule. Optional features may be predetermined and included at additional cost. Renderings are Artist's conception only.

Total Sq. Ft. Under Roof - 4,240

Ph. 719-495-3005

### 4 CAR GARAGE FARMHOUSE ELEVATION

### **RV GARAGE FARMHOUSE ELEVATION**

A

Anthony Homes or it entities reserve the right to change elevations, specifications, floor plans, window placement, materials, and prices without notice. All sq footages are approximate. The availabily of certain options is subject to construction status and schedule. Optional features may be predetermined and included at additional cost. Renderings are Artist's conception only.