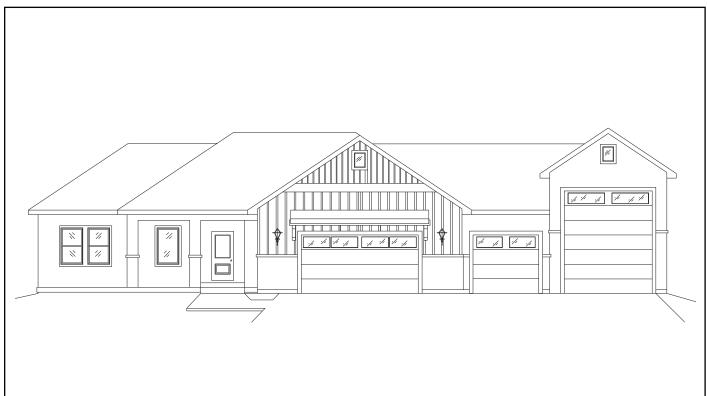

Total Sq. Ft. Under Roof - 4,240

Ph. 719-495-3005

**RV GARAGE CRAFTSMAN ELEVATION** 

Anthony Homes or it entities reserve the right to change elevations, specifications, floor plans, window placement, materials, and prices without notice. All sq footages are approximate. The availability of certain options is subject to construction status and schedule. Optional features may be predetermined and included at additional cost. Renderings are Artist's conception only.