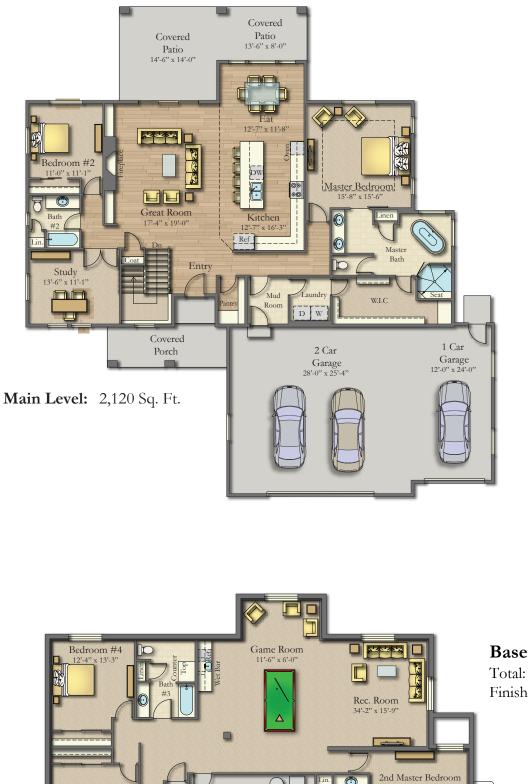

### Basement

Finished:

2,120 Sq. Ft. 1,886 Sq. Ft.

Anthony Homes or it entities reserve the right to change elevations, specifications, floor plans, window placement, materials, and prices without notice. All sq footages are approximate. The availability of certain options is subject to construction status and schedule. Optional features may be predetermined and included at additional cost. Renderings are Artist's conception only.

٢

Mast

14'-6" x 15'-5'

WH

Mech.

Bedroom #3

13'-3" x 13'-3'

Θ

#### Opt. Larger 2nd Master Bedroom

Anthony Homes or it entities reserve the right to change elevations, specifications, floor plans, window placement, materials, and prices without notice. All sq footages are approximate. The availability of certain options is subject to construction status and schedule. Optional features may be predetermined and included at additional cost. Renderings are Artist's conception only.