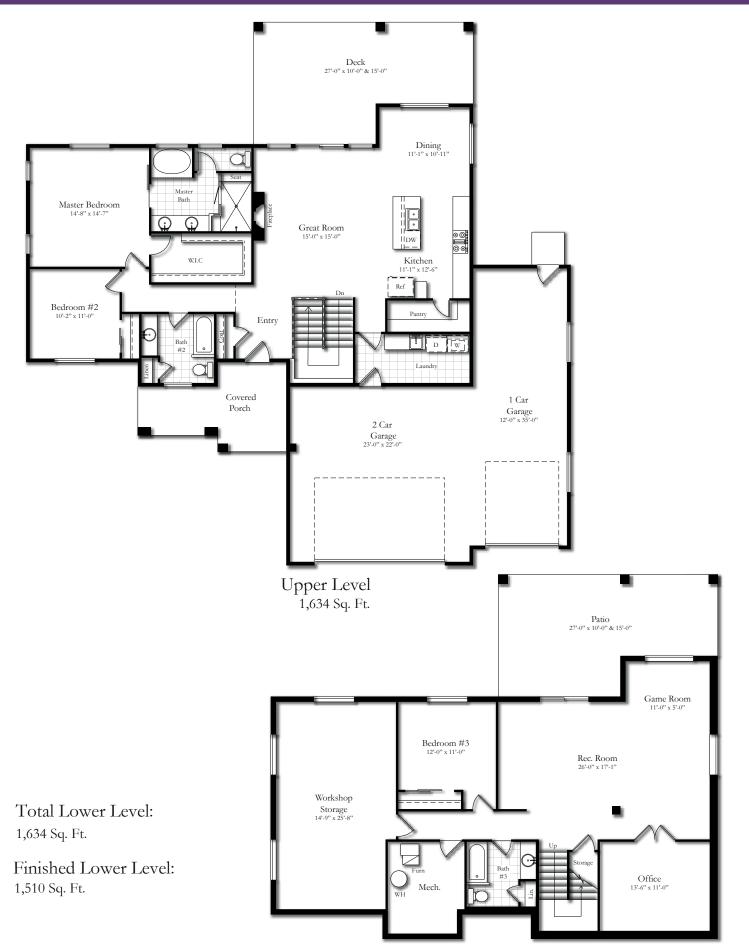

## The Florence

Total Sq. Ft. Under Roof - 3,268 Sq. Ft.

Ph. 719-495-3005

**CRAFTSMAN ELEVATION** 

Anthony Homes or it entities reserve the right to change elevations, specifications, floor plans, window placement, materials, and prices without notice. All sq footages are approximate. The availability of certain options is subject to construction status and schedule. Optional features may be predetermined and included at additional cost. Renderings are Artist's conception only.