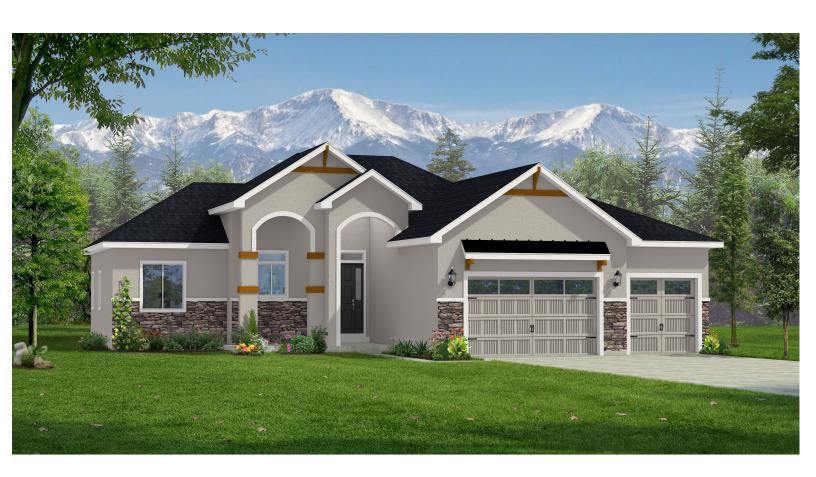

## The Florence

Total Sq. Ft. Under Roof - 3,268 Sq. Ft.

Ph. 719-495-3005

**CRAFTSMAN ELEVATION** 

Anthony Homes or it entities reserve the right to change elevations, specifications, floor plans, window placement, materials, and prices without notice. All sq footages are approximate. The availability of certain options is subject to construction status and schedule. Optional features may be predetermined and included at additional cost. Renderings are Artist's conception only.