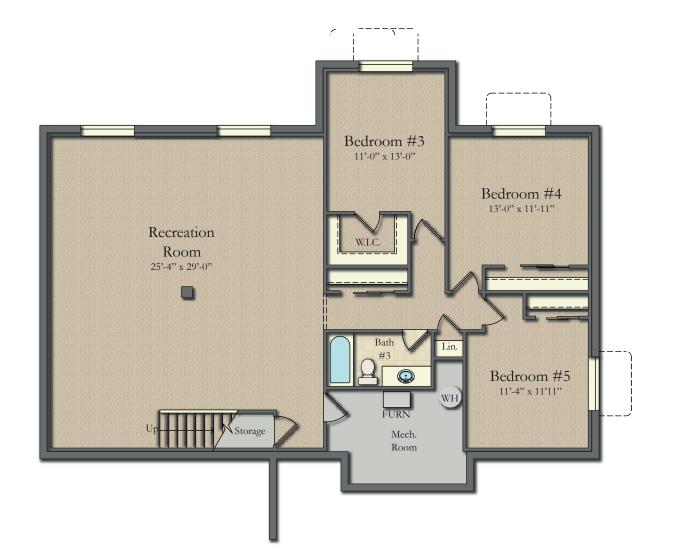

t, materials, and prices without notice. All sq footages are approximate. The availability of certain options is subject to construction status and schedule. Optional features may be predetermined and included at additional cost. Renderings are Artist's conception only.

www.homesbyanthony.com



## Main Floor

A

Main Floor: 1,727 Sq.Ft. Garage: 1,043 Sq.Ft. Covered Porch: 256 Sq.Ft. Uncovered Deck: 266 Sq.Ft.

Anthony Homes or its entities reserve the right to change elevations, specifications, floor plans, window placement, materials, and prices without notice. All sq footages are approximate. The availability of certain options is subject to construction status and schedule. Option features may be predetermined and included at additional cost. Renderings are Artist's conception only.



## Basement

 Total
 : 1,727 Sq.Ft.

 Finish
 : 1,575 Sq.Ft.