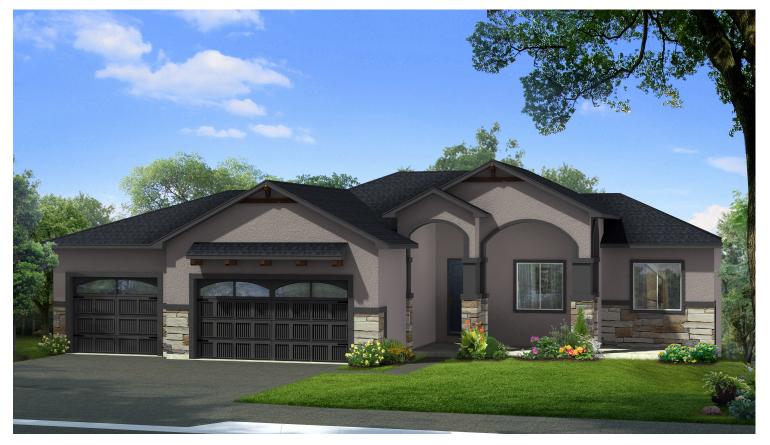

## The Willow III

## Total Sq. Ft. Under Roof - 3,454

Ph. 719-495-3005

**ELEVATION** 

Anthony Homes or its entities reserve the right to change elevations, specifications, floor plans, window placement, materials, and prices without notice. All sq footages are approximate. The availability of certain options is subject to construction status and schedule. Optional features may be predetermined and included at additional cost. Renderings are Artist's conception only.