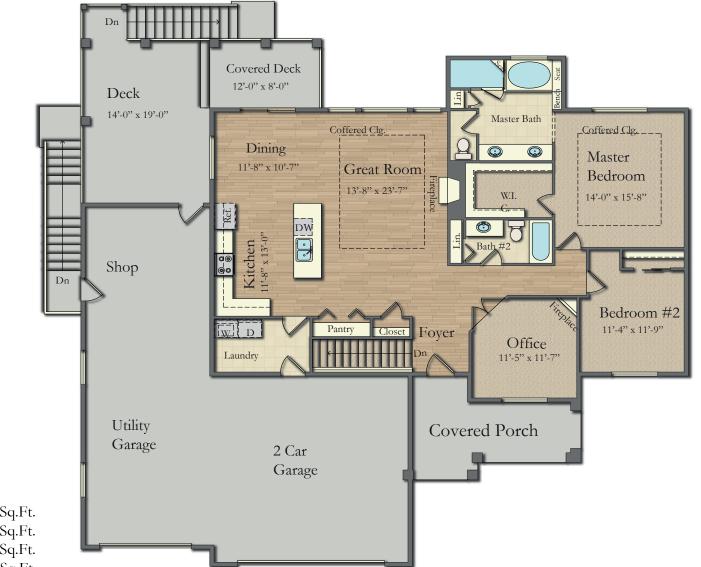

## Main Floor

A

Main Floor: 1,727 Sq.Ft. Garage: 1,043 Sq.Ft. Covered Porch: 256 Sq.Ft. Uncovered Deck: 266 Sq.Ft.

Anthony Homes or its entities reserve the right to change elevations, specifications, floor plans, window placement, materials, and prices without notice. All sq footages are approximate. The availability of certain options is subject to construction status and schedule. Option features may be predetermined and included at additional cost. Renderings are Artist's conception only.